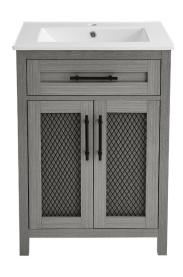

# Calice

# Freestanding Vanity

SM-BV421

#### Features:

- Sleek, freestanding design
- Glazed ceramic, single sink
- Wooden legs
- Chrome-finish overflow
- Standard 1 3/8" faucet hole
- Standard 1 3/4" drain hole

#### Colors & Finishes:

Carbon Grey: SM-BV421