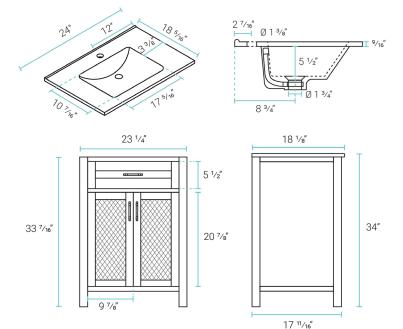

### Specifications:

- N.W: 49.82 lb.

- D: 18 1/8" x W: 24" x H: 34"

- Inner Sink: D: 10 <sup>7</sup>/<sub>16</sub>" x W: 17 <sup>5</sup>/<sub>16</sub>" x H: 5 <sup>1</sup>/<sub>2</sub>"

- Basin Depth: 5 1/2"